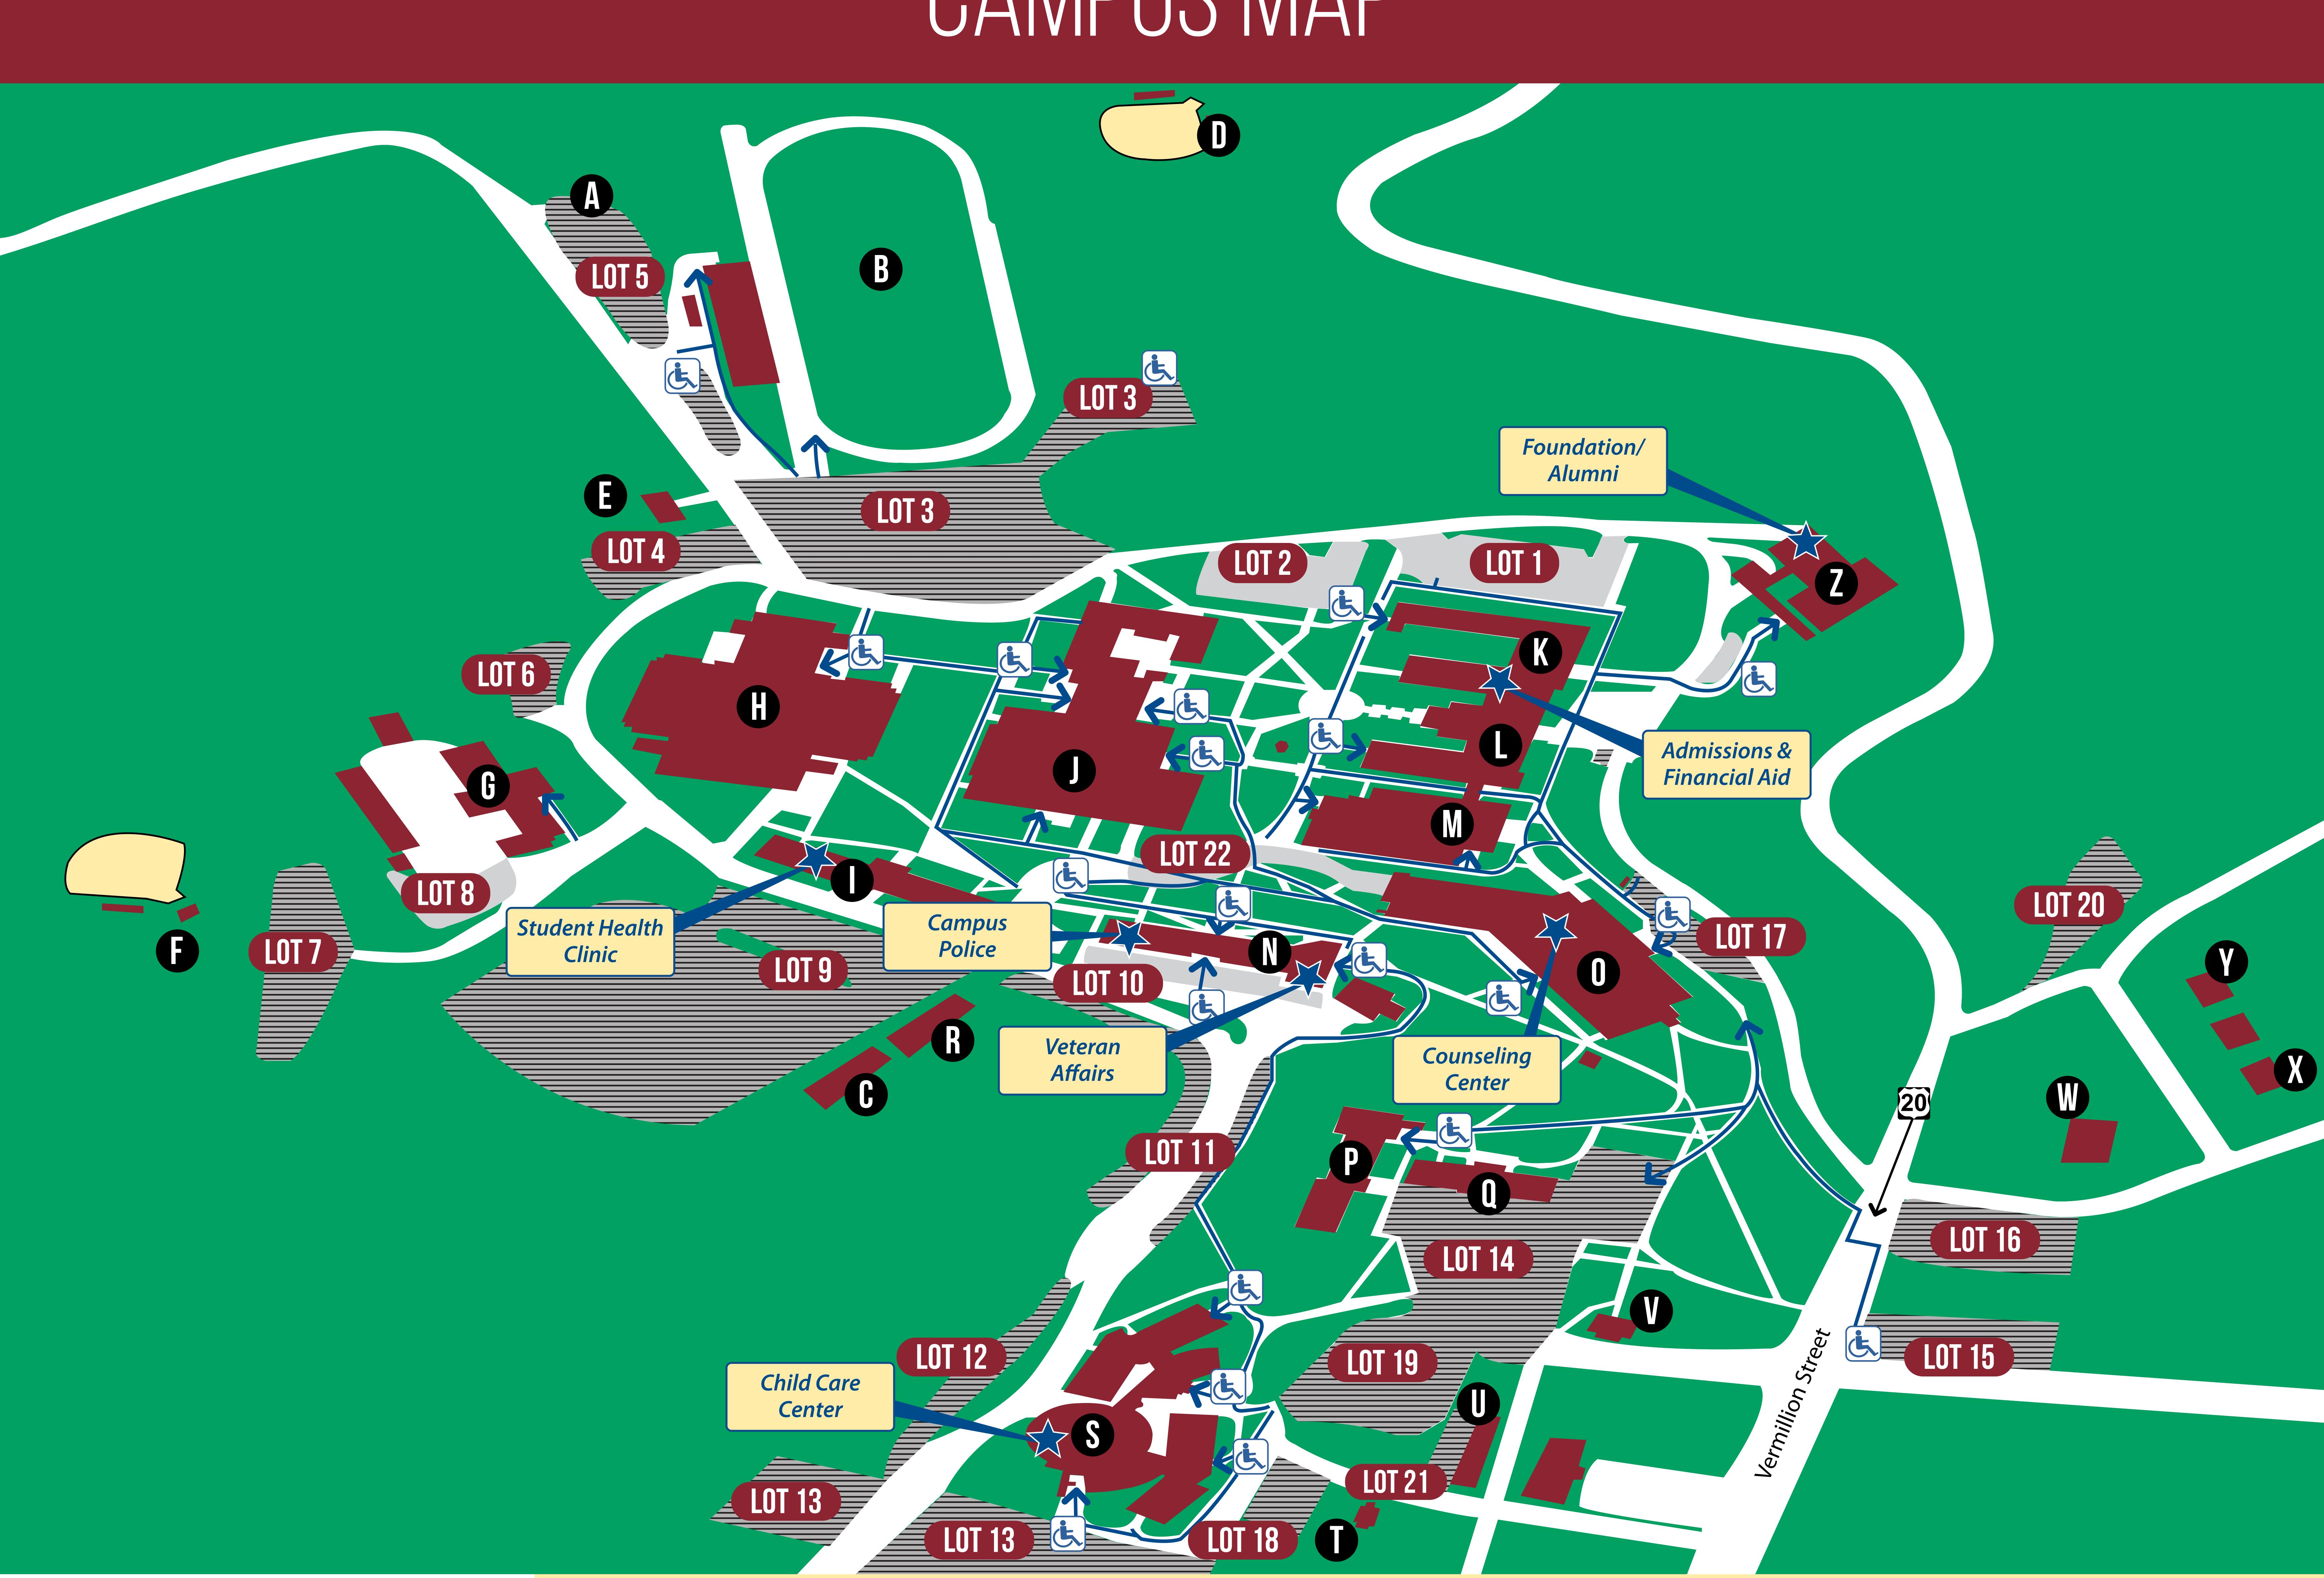

## MAP LEGEND

Student Parking Lots

Faculty/Staff/Visitor

Lot # Parking Lot Numbers

Handicap-Accessible Doorways

Tested Handicap-Accessible **Routes to Buildings** 

(48, 16 HP) Lot 8) University Physical Plant (2HP)

## CONCORD CANPUS MAP

**PARKING -** Note: (#) indicates number of regular and handicap parking spaces Lot 1) Faculty, Staff, and Visitors. Science Hall

- Lot 2) Faculty, Staff, and Visitors. Fine Arts (48) Lot 3) Commuter. Football Field (200, 4HP)
- Lot 4) Commuter. Small P.E. Lot (36)
- Lot 5) Commuter. Observatory (52, 2HP)
- Lot 6) Commuter. Above Maintenance (10) Lot 7) Commuter. Baseball Field (50)
- Lot 9) Wooddell, Faculty/Staff, Commuters. Behind Woodell Hall (277)

- Lot 10) Faculty, Staff. Rahall (33, 2HP) Lot 11) Wilson Hall, Commuters. Behind
- Wilson (58, 2HP)
- Lot 12) North Tower Residents. Behind North Towers (22)
- South Towers (270, 2HP) Wilson/Sarvay (88, 7HP)
- Lot 13) North and South Tower Residents. Lot 14) Wilson/Sarvay Residents. Lot 15) Commuter Lot (31, 5HP)
- Lot 16) Commuter Lot (58)

Lot 17) Visitor Only. Jerry & Jean Beasley Student Center (16, 2HP) Lot 18) North Tower Residents. North Towers Lot (28) Lot 19) North Tower Residents. North Towers Lot (49) Lot 20) Commuter Overflow Lot. Witherspoon Dr. (40) Lot 21) Mill Street Residence Hall Lot Lot 22) Faculty, Staff (22, 5HP)

## BUILDINGS AND GROUNDS

- A) Observatory
- B) Callaghan Stadium (football)
- C) Forensic Crime Science Lab
- D) Women's Softball Field
- E) ALEF House II
- F) Anderson Field (baseball, soccer)
- G) Physical Plant
- H) Leslie R. and Ruby Webb Carter Center
- I) Woodell Hall
- J) Alexander Fine Arts Center
- K) Science Hall
- L) Marsh Hall
- M) J. Frank Marsh Library
- N) Nick Rahall Technology Center
- O) Jerry & Jean Beasley Student Center
- P) Wilson Residence Hall
- Q) Sarvay
- R) University Storage
- S) Twin Towers Residence Halls (Fitness Center)
- T) ALEF House I
- U) Mill Street Residence Hall
- V) Bonner House
- W) President's House
- X) Grant House
- Y) Upward Bound House
- Z) University Point